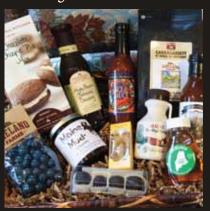

# Taste of Maine Basket

This spectacular assortment is all our favorite products made in Maine. Carrabassett Coffee, Stonewall Kitchen maple balsamic dressing & whoopie pie mix, Galaxie blueberry salsa, Captain Mowatt's hot sauce, Maine maple syrup, Beast Feast maple bbq sauce, Wildflower honey, Wilbur's of Maine Mud chocolate sauce, needhams & chocolate covered blueberries, and a moose or lobster shaped maple candy.

\$99.99