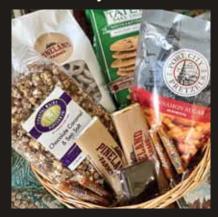

# Sweet & Salty Treats Basket

This basket is bursting with sweet treats. We begin with a bag of chocolate caramel sea salt popcorn, Port City cinnamon sugar pretzels, Tate's chocolate chip cookies, blueberry yogurt pretzels, roasted and salted cashews, needham, Wilbur's of Maine chocolate & dark chocolate bars and Annie B's sea salt caramels.