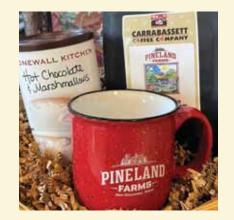

#### Winter Warmer Basket

Pineland Farms campfire mug, Carrabassett classic blend ground coffee, Stonewall Kitchen hot chocolate with marshmallows.

\$39.99