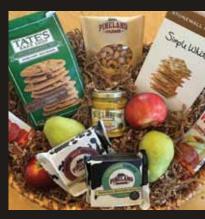

### Pineland Farms Picnic Basket

The Pineland Farms Picnic Basket has everything you need for a nice snack or picnic. Stonewall Kitchen crackers, Tate's chocolate chip cookies, Vermont smoke & cure summer sausage, Vermont smoke & cure pepperoni, Pineland Farms sharp cheddar & pepperjack cheese, Raye's mustard, roasted cashews, 2 Bartlett pears and 2 Gala apples.

\$79.99