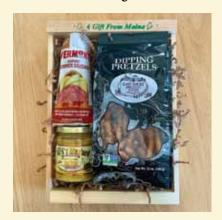

# Available Gift Boxes Snack Gift Box

Raye's mustard, East Shore Specialty Foods dipping pretzels, Vermont smoke & cure summer sausage.

\$27.99