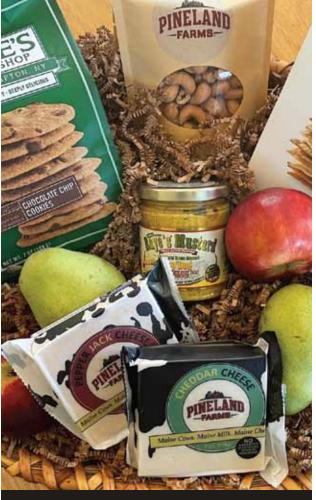

## Cheese & Cracker Sampler Basket

Treat someone to a tasty snack of assorted crackers and cheese. This basket includes Stonewall Kitchen crackers and an assortment of Pineland Farms cheese: 7 oz bars of pepper jack, sharp cheddar and 8 oz of cheddar cheese curd.

#### Deluxe Cheese & Cracker Basket

Bring this basket to your next party so everyone can enjoy a taste of Pineland Farms. Two boxes of Stonewall Kitchen crackers, plus an assortment of Pineland Farms cheese: 16 oz cheddar cheese curd, and 7 oz bars of colby, sharp cheddar, smoked cheddar, pepper jack cheese.