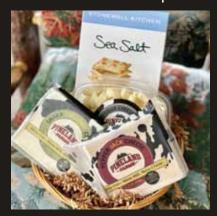

## Cheese & Cracker Sampler Basket

Treat someone to a tasty snack of assorted crackers and cheese. This basket includes Stonewall Kitchen crackers and an assortment of Pineland Farms cheese: 7 oz bars of pepper jack, sharp cheddar and 8 oz of cheddar cheese curd.