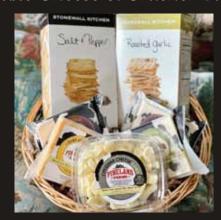

#### Deluxe Cheese & Cracker Basket

Bring this basket to your next party so everyone can enjoy a taste of Pineland Farms. Two boxes of Stonewall Kitchen crackers, plus an assortment of Pineland Farms cheese: 16 oz cheddar cheese curd, and 7 oz bars of colby, sharp cheddar, smoked cheddar, pepper jack cheese.