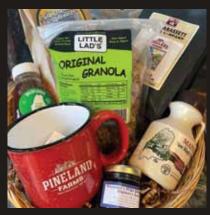

# Farmhouse Breakfast Basket

Pineland Farms campfire mug, Carrabassett coffee, wildflower honey, Maine maple syrup, Worcester's strawberry jam, Little Lad's original granola, New England Cupboard pancake & waffle mix. \$57.99