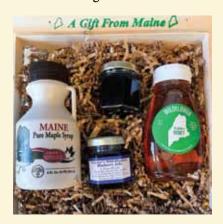

# Taste of Maine Sampler Gift Box

Swan's honey, Worcester's wild blueberry & strawberry jam, Maine maple syrup.

\$34.99