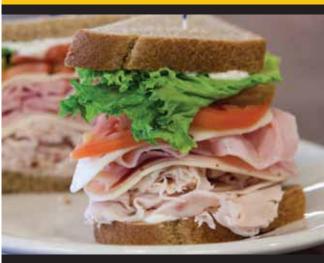

# CREATE YOUR OWN SANDWICH

Whole Sandwich \$8.49 Half Sandwich \$5.49 (no half wraps) Choose from each category below

#### The Famished Farmer \$9.99 1/2 \$5.99

Smoked Pineland Farms turkey breast, boneless Pineland Farms ham, Pineland Farms Baby Swiss and Cheddar Cheese, tomato, lettuce, Kosher dill pickles and garlic-and-cracked-peppercorn mayo.