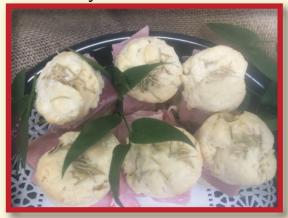

## Rosemary Buttermilk Biscuits

Baked Fresh in our Market Bakery served with Pineland Farms Smoked Ham and House made Maple Balsamic Mustard.

Small \$42.99 serves 10-14 people Large 69.99 serves 18-24 people