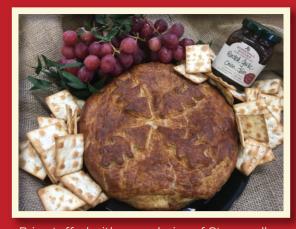

## Baked Brie

Brie stuffed with your choice of Stonewall Kitchens award winning jams. Deliciously Sweet Bellini Jam or a Savory Onion and Garlic Jam and wrapped in a flaky pastry dough.

Small \$24.99 serves 4-6 people Large \$42.99 serves 16-20 people