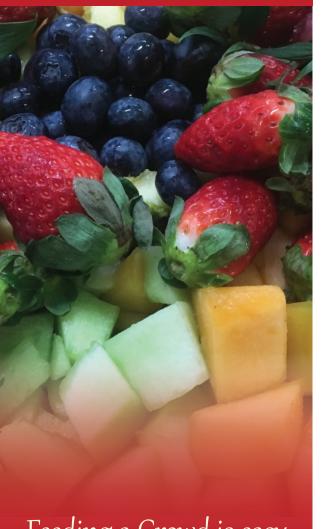

## Fruit Platter

An attractive selection of fresh, seasonal fruits.

Small \$42.99 serves 10-12 people Large \$69.99 serves 18-24 people

# Catering Menu

Feeding a Crowd is easy at The Market!