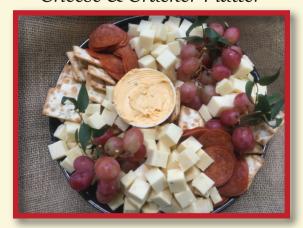

## Cheese & Cracker Platter

Pineland Farms White Cheddar, Pepper Jack, Monterey Jack, Spreadable herb and garlic cheese with Pepperoni, assorted crackers decorated with grapes and greens.

Small \$42.99 serves 10-15 people Large \$74.99 serves 20-25 people