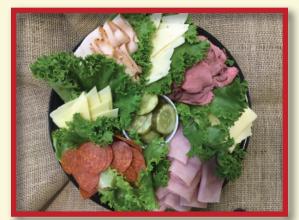

## Meat & Cheese Platter

Pineland Farms Smoked Ham, Smoked Turkey, Roast Beef & Pepperoni: Pineland Farms White Cheddar, Baby Swiss, and Monterey Jack Cheese with sliced dill pickles.

Small \$76.99 serves 10-15 people Large \$119.99 serves 20-24 people