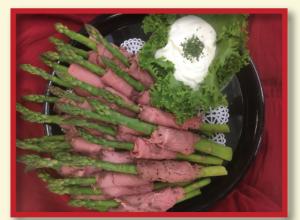

# Roast Beef Wrapped Asparagus

Fresh Asparagus wrapped with Pineland Farms Roast Beef served with a Horseradish Dipping Sauce

Small \$42.99 serves 10-12 people Large \$76.99 serves 18-24 people