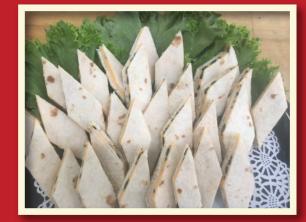

## Tortilla Strata

Layered Tortillas with a house made herb dip, cheddar cheese spread, olives and a sweet jalapeno relish cut into diamonds. Lots of flavor and beautifully displayed.

Small \$36.99 serves 10-12 people Large \$54.99 serves 18-20 people